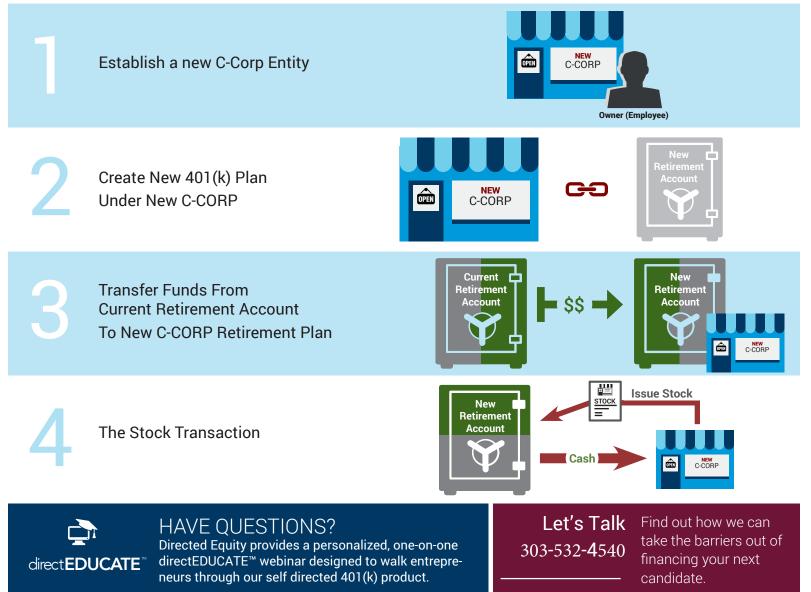

he best financing option for their next business venture. directEDUCATE is designed to walk entrepreneurs through our self directed 401(k). Funds can be used for equipment, payroll, and all other legitimate business expenses.



Bill Thomas 303.552.0440 BThomas@DirectedEquity.com





# ACCESS TO RETIREMENT FUNDS WITH NO PENALTIES, NO TAX AND NO LOOPHOLES

#### INCREASED LIQUIDITY FOR BUYERS-INCREASE YOUR CLOSE RATE

As specialists in self-directed 401(k) financing, we work with individuals every day who have retirement funds that they're ready to invest in a new business opportunity. Directed Equity uses the proprietary directINVEST model to unlock funds and turn them into liquid assets for a new business opportunity without taxes or penalties.

# directINVEST<sup>™</sup> 4 STEP PROCESS